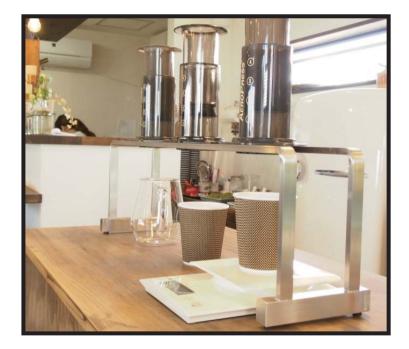

## Stand for Aero Press<sup>®</sup> Coffee (without Tray)

This NPS Aero Press® Coffee Dripper Stand Light is for the Aero Press® Coffee System. The bars of the Stand are manufactured to thicker and wider specifications than NPS's basic Coffee Dripper Stand. To accommodate use of large pitchers and pots, this Stand does not include a perforated stainless steel insert.

Using the Aero Press<sup>®</sup> Coffee Dripper Stand Light, coffee can be served directly in glass or paper cups, pitchers or pots. This allows the Stand to be used in various ways.

Factory Direct Marketing http://nps1.jp/eng/store/ See Details