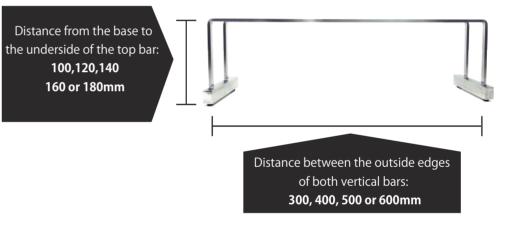

## 20 Custom Sizes to Choose From:

You may order your NPS Coffee Dripper Stand according to the exact dimensions of your Aero Press<sup>®</sup> system, cups, pitchers, pots and other equipment.

**%**Special custom sizes also available.