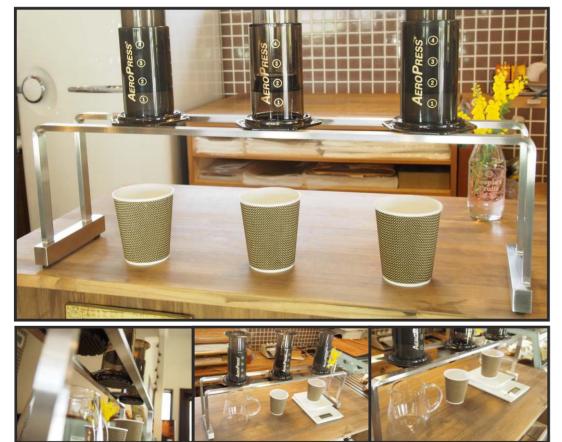

## Stand for Aero Press<sup>®</sup> Coffee (without Tray)

This NPS Aero Press® Coffee Dripper Stand Light is for the Aero Press® Coffee System. The bars of the Stand are manufactured to thicker and wider specifications than NPS's basic Coffee Dripper Stand. To accommodate use of large pitchers and pots, this Stand does not include a perforated stainless steel insert.

Using the Aero Press<sup>®</sup> Coffee Dripper Stand Light, coffee can be served directly in glass or paper cups, pitchers or pots. This allows the Stand to be used in various ways.

Factory Direct Marketing http://nps1.jp/eng/store/ See Details